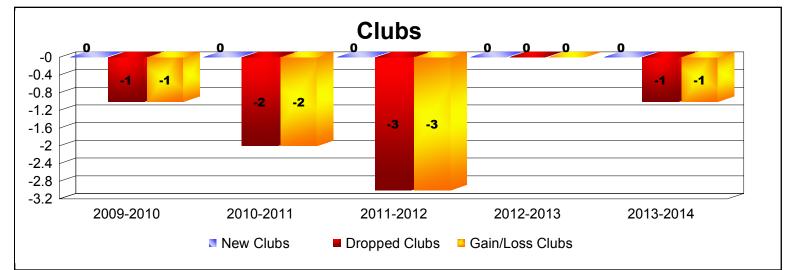

## **District A 5 ONTARIO**

| Year      | New<br>Clubs | Dropped<br>Clubs | Gain/<br>Loss<br>Clubs | New<br>Members | Charter<br>Members | Reinstate<br>Members | Transfer<br>Members | Total<br>Member<br>Added | Total<br>Members<br>Dropped | Gain/<br>Loss<br>Members |
|-----------|--------------|------------------|------------------------|----------------|--------------------|----------------------|---------------------|--------------------------|-----------------------------|--------------------------|
| 2009-2010 | 0            | -1               | -1                     | 120            | 0                  | 6                    | 21                  | 147                      | -160                        | -13                      |
| 2010-2011 | 0            | -2               | -2                     | 103            | 0                  | 6                    | 15                  | 124                      | -158                        | -34                      |
| 2011-2012 | 0            | -3               | -3                     | 92             | 0                  | 6                    | 14                  | 112                      | -170                        | -58                      |
| 2012-2013 | 0            | 0                | 0                      | 109            | 0                  | 12                   | 14                  | 135                      | -158                        | -23                      |
| 2013-2014 | 0            | -1               | -1                     | 107            | 1                  | 7                    | 13                  | 128                      | -146                        | -18                      |
| Average   | 0            | -1               | -1                     | 106            | 0                  | 7                    | 15                  | 129                      | -158                        | -29                      |