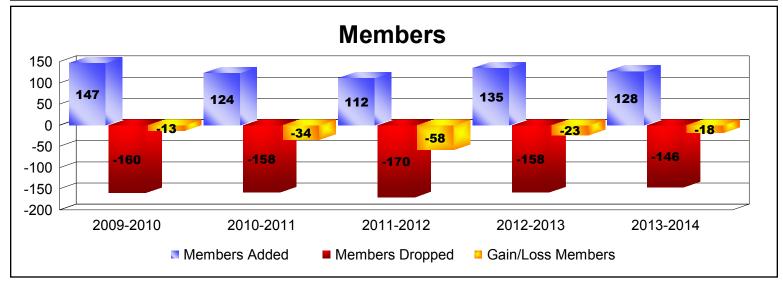

## **District A 5 ONTARIO**

| Year      | New<br>Clubs | Dropped<br>Clubs | Gain/<br>Loss<br>Clubs | New<br>Members | Charter<br>Members | Reinstate<br>Members | Transfer<br>Members | Total<br>Member<br>Added | Total<br>Members<br>Dropped | Gain/<br>Loss<br>Members |
|-----------|--------------|------------------|------------------------|----------------|--------------------|----------------------|---------------------|--------------------------|-----------------------------|--------------------------|
| 2009-2010 | 0            | -1               | -1                     | 120            | 0                  | 6                    | 21                  | 147                      | -160                        | -13                      |
| 2010-2011 | 0            | -2               | -2                     | 103            | 0                  | 6                    | 15                  | 124                      | -158                        | -34                      |
| 2011-2012 | 0            | -3               | -3                     | 92             | 0                  | 6                    | 14                  | 112                      | -170                        | -58                      |
| 2012-2013 | 0            | 0                | 0                      | 109            | 0                  | 12                   | 14                  | 135                      | -158                        | -23                      |
| 2013-2014 | 0            | -1               | -1                     | 107            | 1                  | 7                    | 13                  | 128                      | -146                        | -18                      |
| Average   | 0            | -1               | -1                     | 106            | 0                  | 7                    | 15                  | 129                      | -158                        | -29                      |